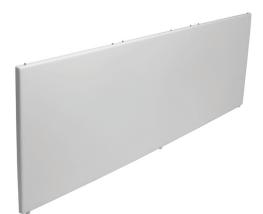

# ELITE - Front panel 190 cm

# E6D079

### Collection: ELITE

Jacob Dalafor PARIS

## **Features**

- DIMENSIONS: 190 x 0 x 57.50 cm
- MATERIAL: Aluminium
- FEET: Supplied
- WASTE : Supplied
- BATH WELL WIDTH: from 73 to 53 cm

### **Installation benefits**

• INSTALLATION: Installed on wall with 4 brackets

- WEIGHT: 12 kg
- INSTALLATION TYPE: Drop-in
- STEP: Not supplied
- BATH WELL LENGTH: 132 cm

Product Specification: Front panel 190 cm. E6D079. Collection: ELITE. DIMENSIONS: 190 x 0 x 57.50 cm. WEIGHT: 12 kg. MATERIAL: Aluminium. INSTALLATION TYPE: Drop-in. FEET: Supplied. STEP: Not supplied. WASTE : Supplied. BATH WELL LENGTH: 132 cm. BATH WELL WIDTH: from 73 to 53 cm.