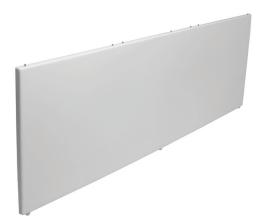

# ELITE - Front panel 170 cm

## **Features**

- DIMENSIONS: 170 x x 57.50 cm
- MATERIAL: Aluminium
- FEET: Supplied
- WASTE : Supplied
- BATH WELL WIDTH: from 73 to 53 cm

## **Installation benefits**

• INSTALLATION: Installed on wall with 4 brackets

- WEIGHT: 11 kg
- INSTALLATION TYPE: Drop-in
- STEP: Not supplied
- BATH WELL LENGTH: 132 cm

Product Specification: Front panel 170 cm. E6D077. Collection: ELITE. DIMENSIONS: 170 x x 57.50 cm. WEIGHT: 11 kg. MATERIAL: Aluminium. INSTALLATION TYPE: Drop-in. FEET: Supplied. STEP: Not supplied. WASTE : Supplied. BATH WELL LENGTH: 132 cm. BATH WELL WIDTH: from 73 to 53 cm.