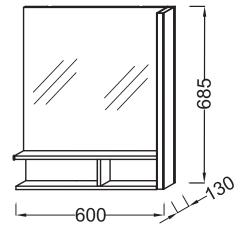

## **Technical drawing**

Product Specification: Mirror 60 cm - RH lighting. EB1180D. Collection: TERRACE. DIMENSIONS: 60 x 13 x 68.50 cm. WEIGHT: 10 kg. MATERIAL: Glass. INSTALLATION TYPE: Wall-mount. POWER: 230V, 7.2W, class II, IP 44. SHELF: Yes. VERSION: Right. TEMPERATURE: 4500°K. INSIDE STORAGE: Solid wood shelf.

## **Features**

• DIMENSIONS: 60 x 13 x 68.50 cm

• MATERIAL: Glass

• POWER: 230V, 7.2W, class II, IP 44

• VERSION: Right

• INSIDE STORAGE: Solid wood shelf

• WEIGHT: 10 kg

• INSTALLATION TYPE: Wall-mount