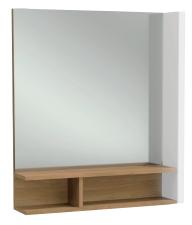

# **TERRACE - Mirror 60 cm - RH lighting**

## **EB1180D**

**Collection:** TERRACE

## **Features**

• DIMENSIONS: 60 x 13 x 68.50 cm

• MATERIAL: Glass

• POWER: 230V, 7.2W, class II, IP 44

• VERSION: Right

• INSIDE STORAGE: Solid wood shelf

• WEIGHT: 10 kg

• INSTALLATION TYPE: Wall-mount

## **Consumer benefits**

• UNIQUE DESIGN: Esthetic, elegant, precise geometrics for a contemporary design

• UNIQUE FUNCTIONALITY: Terrace optimizes available space and simplifies storage with direct-access integral shelves

- PRACTICAL: LED lighting with touchless sensor activation system
- PERFECT FINISHES: Shelves in luxury solid wood finish