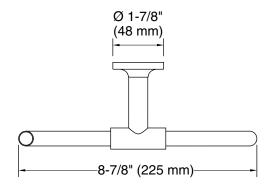

/Standards

None Applicable

# KOHLER® Faucet Lifetime Limited Warranty

See website for detailed warranty information.

## Available Colors/Finishes

Color tiles intended for reference only.

| Color | Code | Description                    |
|-------|------|--------------------------------|
|       | CP   | Polished Chrome                |
|       | SN   | Vibrant® Polished Nickel       |
|       | AF   | Vibrant® French Gold           |
|       | PGD  | Vibrant® Moderne Polished Gold |
|       | BGD  | Vibrant® Moderne Brushed Gold  |
|       | G    | Brushed Chrome                 |
|       | BN   | Vibrant® Brushed Nickel        |
|       | BV   | Vibrant® Brushed Bronze        |
|       | BL   | Matte Black                    |
|       | RGD  | Vibrant Rose Gold              |













## **Technical Information**

All product dimensions are nominal.

Material:

Metal

## **Notes**

Install this product according to the installation guide.