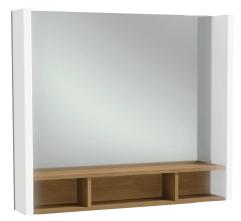

# TERRACE - Mirror 80 cm - LH & RH lighting

# **EB1181**

**Collection:** TERRACE

#### **Features**

• DIMENSIONS: 80 x 13 x 68.50 cm

• MATERIAL: Glass

• POWER: 230V, 14.4W, class II, IP 44

• TEMPERATURE: 4500°K · LED lighting left and right • WEIGHT: 14 kg

• INSTALLATION TYPE: Wall-mount

• SHELF: Yes

• INSIDE STORAGE: Solid wood shelf

### **Consumer benefits**

- UNIQUE DESIGN: Esthetic, elegant, precise geometrics for a contemporary design
- UNIQUE FUNCTIONALITY: Terrace optimizes available space and simplifies storage with direct-access integral shelves
- PRACTICAL: LED lighting with touchless sensor activation system
- PERFECT FINISHES: Shelves in luxury solid wood finish