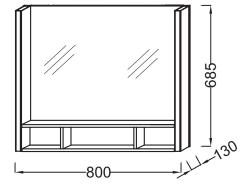

# **Technical drawing**

Product Specification: Mirror 80 cm - LH & RH lighting. EB1181. Collection: TERRACE. DIMENSIONS: 80 x 13 x 68.50 cm. WEIGHT: 14 kg. MATERIAL: Glass. INSTALLATION TYPE: Wall-mount. POWER: 230V, 14.4W, class II, IP 44. SHELF: Yes. TEMPERATURE: 4500°K. INSIDE STORAGE: Solid wood shelf. LED lighting left and right.

#### **Features**

• DIMENSIONS: 80 x 13 x 68.50 cm

• MATERIAL: Glass

• POWER: 230V, 14.4W, class II, IP 44

• TEMPERATURE: 4500°K · LED lighting left and right • WEIGHT: 14 kg

• INSTALLATION TYPE: Wall-mount