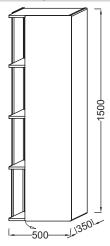

## **Technical drawing**

Product Specification: Tall unit 50 cm, RH hinged. EB1179D. Collection: TERRACE. DIMENSIONS: 50 x 35 x 150 cm. WEIGHT: 40 kg. MATERIAL: Lacquer. INSTALLATION TYPE: Wall-hung. STORAGE TYPE: Door. VERSION: Right. TYPE 0F COORDINATING FURNITURE: Column. INSIDE STORAGE: 3 wood fixed shelves, vertical glass divider, direct and indirect access.