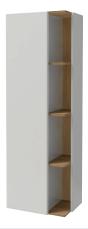

# TERRACE - Tall unit 50 cm, RH hinged

## **Features**

• DIMENSIONS: 50 x 35 x 150 cm

• MATERIAL: Lacquer • STORAGE TYPE: Door

• TYPE OF COORDINATING FURNITURE : Column

• WEIGHT: 40 kg

• INSTALLATION TYPE: Wall-hung

• VERSION: Right

• INSIDE STORAGE: 3 wood fixed shelves, vertical glass divider, direct and indirect access

### **Consumer benefits**

• UNIQUE DESIGN: Esthetic, elegant, precise geometrics for a contemporary design

• UNIQUE FUNCTIONALITY: Terrace optimizes available space and simplifies storage with a direct-access vertical niche, 4 shelves and an inside storage space

• PERFECT FINISHES: Shelves in luxury solid wood finish