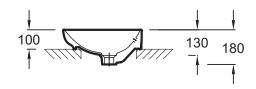

## **Technical drawing**

Product Specification: Vessel basin 56 cm. EVI102. Collection: NOUVELLE VAGUE. DIMENSIONS: 56 x 40 cm. WEIGHT: 9 kg. MATERIAL: Ceramic. INSTALLATION TYPE: Countertop. OVERFLOW: With. RECOM-MENDED BRASSWARE: Nouvelle Vague.

## **EVI102**

Collection: NOUVELLE VAGUE

Finish\*:

00 - White

**Features** 

• DIMENSIONS: 56 x 40 cm

• MATERIAL: Ceramic

• OVERFLOW: With