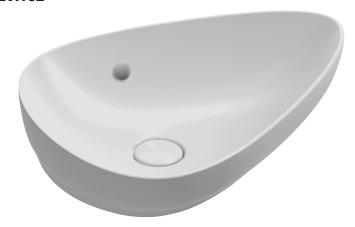

## **NOUVELLE VAGUE - Vessel basin 56 cm**

## **EVI102**

Collection: NOUVELLE VAGUE

Finish\*:

00 - White

**Features** 

• DIMENSIONS: 56 x 40 cm

• MATERIAL: Ceramic

• OVERFLOW: With

• WEIGHT: 9 kg

• INSTALLATION TYPE: Countertop

• RECOMMENDED BRASSWARE: Nouvelle Vague

## **Consumer benefits**

DESIGN: Iconic 50s style à la française with modern functionalities and soft-cornered basin

• FONCTIONALITY: Soft slopes for easy cleaning, deep basin reduces splashes