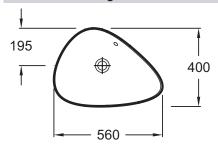

## **Technical drawing**

Product Specification: Vessel basin 56 cm. EVI102. Collection: NOUVELLE VAGUE. DIMENSIONS: 56 x 40 cm. WEIGHT: 9 kg. MATERIAL: Ceramic. INSTALLATION TYPE: Countertop. OVERFLOW: With. RECOM-MENDED BRASSWARE: Nouvelle Vague.

## **EVI102**

Collection: NOUVELLE VAGUE

Finish\*:

00 - White

**Features** 

• DIMENSIONS: 56 x 40 cm

• MATERIAL: Ceramic

• OVERFLOW: With