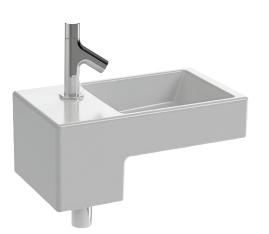

# **TERRACE - Handwash basin**

## EGA012

**Collection:** TERRACE

Jacob Delafor PARIS

#### **Features**

- DIMENSIONS: 49 x 28 cm
- MATERIAL: Ceramic
- TAP DRILLING: 1 tap hole
- TECHNOLOGY: FreeDrain system

#### **Consumer benefits**

UNIQUE DESIGN: Esthetic, elegant, precise geometrics for a contemporary design with L-shaped architecture