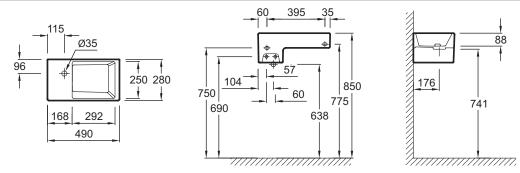

### **Technical drawing**

Product Specification: Handwash basin. EGA012. Collection: TERRACE. DIMENSIONS: 49 x 28 cm. WEIGHT: 10 kg. MATERIAL: Ceramic. INSTALLATION TYPE: Self-supporting or can be mounted on a specific cabinet. TAP DRILLING: 1 tap hole. 0VERFLOW: With. TECHNOLOGY: FreeDrain system. RECOMMENDED TAPS: Flow rate under 6 l/min.