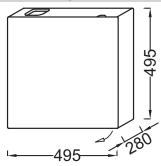

## **Technical drawing**

• PERFECT FINISHES: Shelf in luxury solid wood finish

Product Specification: Base unit for handwash basin. EB1178. Collection: TERRACE. DIMENSIONS: 49.50 x 28 x 49.50 cm. WEIGHT: 10 kg. MATERIAL: Lacquer. INSTALLATION TYPE: Wall-hung. STORAGE TYPE: Door. SPACE SAVING: Yes. INSIDE STORAGE: 1 solid wood shelf.

#### **Features**

• DIMENSIONS: 49.50 x 28 x 49.50 cm

• MATERIAL: Lacquer • STORAGE TYPE: Door

• INSIDE STORAGE: 1 solid wood shelf

• WEIGHT: 10 kg

• INSTALLATION TYPE: Wall-hung

• SPACE SAVING: Yes