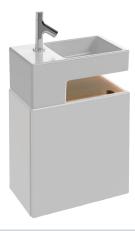

# **TERRACE - Base unit for handwash basin**

## **EB1178**

**Collection:** TERRACE

#### **Features**

• DIMENSIONS: 49.50 x 28 x 49.50 cm

• MATERIAL: Lacquer • STORAGE TYPE: Door

• INSIDE STORAGE: 1 solid wood shelf

• WEIGHT: 10 kg

• INSTALLATION TYPE: Wall-hung

• SPACE SAVING: Yes

### **Required products**

• EGA012: Handwash basin