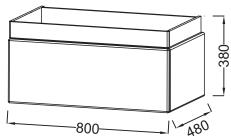

## **Technical drawing**

Product Specification: Drawer unit 80 cm. EB1743. Collection: TERRACE. DIMENSIONS: 80 x 48 x 38 cm. WEIGHT: 25 kg. MATERIAL: Lacquer. INSTALLATION TYPE: Wall-hung. TYPE 0F COORDINATING FURNITURE: Drawer unit.

#### **Features**

- DIMENSIONS: 80 x 48 x 38 cm
- MATERIAL: Lacquer
- TYPE OF COORDINATING FURNITURE : Drawer unit

- WEIGHT: 25 kg
- INSTALLATION TYPE: Wall-hung