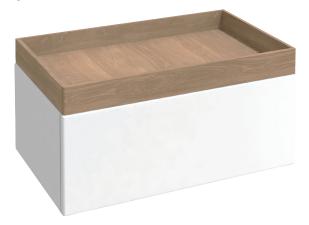

# **TERRACE - Drawer unit 80 cm**

#### **Features**

- DIMENSIONS: 80 x 48 x 38 cm
- MATERIAL: Lacquer
- TYPE OF COORDINATING FURNITURE : Drawer unit

- WEIGHT: 25 kg
- INSTALLATION TYPE: Wall-hung

#### **Consumer benefits**

- UNIQUE DESIGN: Elegant, precise, rectangular geometry specific to contemporary design.
- PERFECT FINISH: Luxury finish in solid oak for the countertop
- SOUND COMFORT: Drawer equipped with a damper close system
- PRACTICAL: Invisible handle thanks to the push-release opening