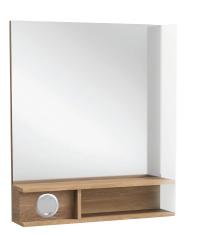

# **TERRACE - Premium mirror 60 cm, RH lighting**

# EB1735D

**Collection:** TERRACE

#### **Features**

- DIMENSIONS: 60 x 13 x 68.50 cm
- MATERIAL: Solid wood
- POWER: 230V, 7, 2W, classe II IP44
- USB SOCKET: Yes
- VERSION: Right

#### **Consumer benefits**

- UNIQUE DESIGN: Elegant, precise, rectangular geometry specific to contemporary design.
- PRACTICAL: LED lighting with detection switch when the drawer opens
- PERFECT FINISH: Lacquered finish for accessories drawer.

• INGENIOUS: 1 outlet and an USB connection inside the cabinet to plug in daily accessories

• WEIGHT: 10 kg

- INSTALLATION TYPE: Wall-mount
- ELECTRICAL OUTLET: Yes
- SHELF: Yes
- TEMPERATURE: 4000°K