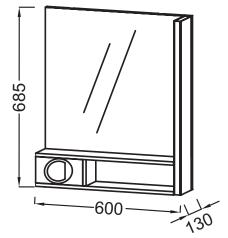

#### **Features**

- DIMENSIONS: 60 x 13 x 68.50 cm
- MATERIAL: Solid wood
- POWER: 230V, 7, 2W, classe II IP44
- USB SOCKET: Yes
- VERSION: Right

## **Technical drawing**

Product Specification: Premium mirror 60 cm, RH lighting. EB1735D. Collection: TERRACE. DIMENSIONS: 60 x 13 x 68.50 cm. WEIGHT: 10 kg. MATERIAL: Solid wood. INSTALLATION TYPE: Wall-mount. POWER: 230V, 7, 2W, classe II IP44. ELECTRICAL OUTLET: Yes. USB SOCKET: Yes. SHELF: Yes. VERSION: Right. TEMPERATURE: 4000°K.

• WEIGHT: 10 kg

- INSTALLATION TYPE: Wall-mount
- ELECTRICAL OUTLET: Yes
- SHELF: Yes
- TEMPERATURE: 4000°K