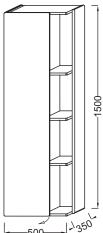

## **Technical drawing**

This document is not contractual

## **Features**

• DIMENSIONS: 50 x 35 x 150 cm

• MATERIAL: Lacquer • POWER: 230V, 7,08W

• ELECTRICAL OUTLET: Yes

• VERSION: Left

• TEMPERATURE: 4000°K

#### • WEIGHT: 40 kg

• INSTALLATION TYPE: Wall-mount

• STORAGE TYPE: Door

• USB SOCKET: Yes

• TYPE OF COORDINATING FURNITURE: Column

• INSIDE STORAGE: 3 fixed shelves