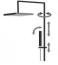

# Così telescopic tub

Così telescopic tub, MySlim inspectable shower head 01-1787-N-CR

### TECHNICAL INFORMATION

Bridge telescopic shower column including exposed mixer with diverter and swinging bath spout, turning bar with adjustable mounting. Round ultra-thin shower head, Ø300, non-liming, inspectable and serviceable in chromed stainless steel. 3 jets nonliming shower in ABS. Smooth double anti-torsion PVC flexible hose, cm 150. CHROME