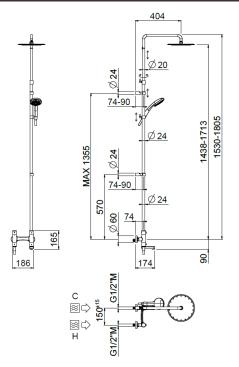

# Così telescopic tub

Così telescopic tub, MySlim inspectable shower head 01-1787-N-CR

### TECHNICAL INFORMATION

Bridge telescopic shower column including exposed mixer with diverter and swinging bath spout, turning bar with adjustable mounting. Round ultra-thin shower head, Ø300, non-liming, inspectable and serviceable in chromed stainless steel. 3 jets nonliming shower in ABS. Smooth double anti-torsion PVC flexible hose, cm 150. CHROME

#### Flow rate:

x rubinetto

#### **FEATURES**









central jet

side jet

double anti-



column





Così adjustable spout



round

PICTURE



## TECHNICAL DRAWING



#### SPARE PARTS









**FINISHINGS**