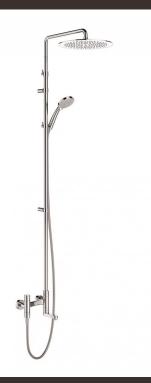

# Così telescopic tub

Così telescopic tub, MySlim inspectable shower head 01-1787-N-CR

### TECHNICAL INFORMATION

Bridge telescopic shower column including exposed mixer with diverter and swinging bath spout, turning bar with adjustable mounting. Round ultra-thin shower head, Ø300, non-liming, inspectable and serviceable in chromed stainless steel. 3 jets nonliming shower in ABS. Smooth double anti-torsion PVC flexible hose, cm 150. CHROME