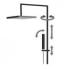

# Così telescopic tub

Così telescopic tub, MySlim inspectable shower head 01-1785-N-CR

## TECHNICAL INFORMATION

Bridge telescopic shower column including exposed mixer with diverter and swinging bath spout, turning bar with adjustable mounting. Round ultra-thin shower head, Ø240, non-liming, inspectable and serviceable in chromed stainless steel. 3 jets nonliming shower in ABS. Smooth double anti-torsion PVC flexible hose, cm 150. CHROME