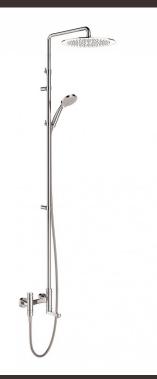

# Così telescopic tub

Così telescopic tub, MySlim inspectable shower head 01-1785-N-CR

## TECHNICAL INFORMATION

Bridge telescopic shower column including exposed mixer with diverter and swinging bath spout, turning bar with adjustable mounting. Round ultra-thin shower head, Ø240, non-liming, inspectable and serviceable in chromed stainless steel. 3 jets nonliming shower in ABS. Smooth double anti-torsion PVC flexible hose, cm 150. CHROME