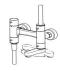

# Così telescopic tub

Così telescopic tub, MySlim inspectable shower head 01-1785-N-CR

## TECHNICAL INFORMATION

Bridge telescopic shower column including exposed mixer with diverter and swinging bath spout, turning bar with adjustable mounting. Round ultra-thin shower head, Ø240, non-liming, inspectable and serviceable in chromed stainless steel. 3 jets nonliming shower in ABS. Smooth double anti-torsion PVC flexible hose, cm 150. CHROME

#### Flow rate:

x rubinetto

### **FEATURES**









central jet

side jet

double antitorsion









telescopic shower column

spout

Così adjustable round

PICTURE



## TECHNICAL DRAWING



### SPARE PARTS









**FINISHINGS**