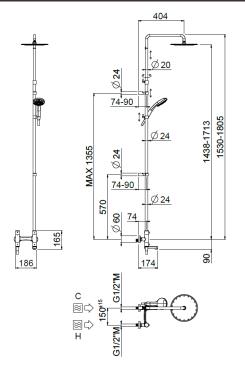

# Così telescopic tub

Così telescopic tub, MySlim inspectable shower head 01-1785-N-CR

## TECHNICAL INFORMATION

Bridge telescopic shower column including exposed mixer with diverter and swinging bath spout, turning bar with adjustable mounting. Round ultra-thin shower head, Ø240, non-liming, inspectable and serviceable in chromed stainless steel. 3 jets nonliming shower in ABS. Smooth double anti-torsion PVC flexible hose, cm 150. CHROME

#### Flow rate:

x rubinetto

### **FEATURES**









central jet

side jet

double antitorsion









telescopic shower column

spout

Così adjustable round

PICTURE



## TECHNICAL DRAWING



### SPARE PARTS









**FINISHINGS**