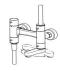

# Così telescopic tub

Così telescopic tub , MySlim inspectable shower head  ${\bf 00\text{-}1787\text{-}N\text{-}CR}$ 

## TECHNICAL INFORMATION

Bridge telescopic shower column including exposed thermostatic mixer with diverter and swinging bath spout, turning bar with adjustable mounting. Round ultra-thin shower head, Ø300, non-liming, inspectable and serviceable in chromed stainless steel. 3 jets non-liming shower in ABS. Smooth double anti-torsion PVC flexible hose, cm 150. CHROME

#### Flow rate:

x rubinetto

### **FEATURES**









rain jet

central jet

side jet

double anti-









adjustable telescopic shower column

Safe touch

Così adjustable spout

round

### PICTURE



### TECHNICAL DRAWING



#### SPARE PARTS







FINISHINGS