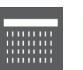

## TECHNICAL INFORMATION

Bridge telescopic shower column including exposed thermostatic mixer with diverter and swinging bath spout, turning bar with adjustable mounting. Round ultra-thin shower head, Ø300, non-liming, inspectable and serviceable in chromed stainless steel. 3 jets non-liming shower in ABS. Smooth double anti-torsion PVC flexible hose, cm 150. CHROME

round

### PICTURE