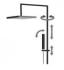

# Così telescopic tub

Così telescopic tub , MySlim inspectable shower head  ${\bf 00\text{-}1787\text{-}N\text{-}CR}$ 

## TECHNICAL INFORMATION

Bridge telescopic shower column including exposed thermostatic mixer with diverter and swinging bath spout, turning bar with adjustable mounting. Round ultra-thin shower head, Ø300, non-liming, inspectable and serviceable in chromed stainless steel. 3 jets non-liming shower in ABS. Smooth double anti-torsion PVC flexible hose, cm 150. CHROME