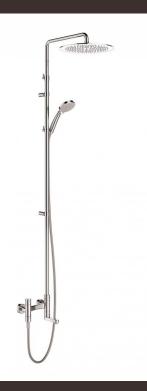

### PICTURE

## TECHNICAL INFORMATION

Bridge telescopic shower column including exposed thermostatic mixer with diverter and swinging bath spout, turning bar with adjustable mounting. Round ultra-thin shower head, Ø300, non-liming, inspectable and serviceable in chromed stainless steel. 3 jets non-liming shower in ABS. Smooth double anti-torsion PVC flexible hose, cm 150. CHROME