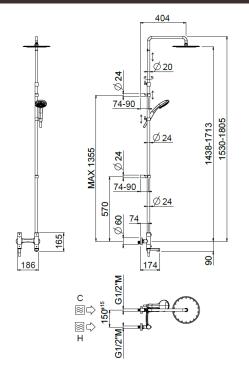

## TECHNICAL INFORMATION

Bridge telescopic shower column including exposed thermostatic mixer with diverter and swinging bath spout, turning bar with adjustable mounting. Round ultra-thin shower head, Ø300, non-liming, inspectable and serviceable in chromed stainless steel. 3 jets non-liming shower in ABS. Smooth double anti-torsion PVC flexible hose, cm 150. CHROME

### TECHNICAL DRAWING