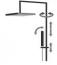

# Così telescopic tub

Così telescopic tub , MySlim shower head  ${\bf 00\text{-}1781\text{-}N\text{-}CR}$ 

### TECHNICAL INFORMATION

Bridge telescopic shower column including exposed thermostatic mixer with diverter and swinging bath spout, turning bar with adjustable mounting. Round ultra-thin shower head, Ø240, non-liming, in stainless steel. 3 jets non-liming shower in ABS. Smooth double anti-torsion PVC flexible hose, cm 150. CHROME