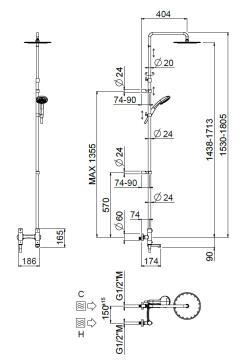

# Così telescopic tub

Così telescopic tub , MySlim shower head  ${\bf 00\text{-}1781\text{-}N\text{-}CR}$ 

### TECHNICAL INFORMATION

Bridge telescopic shower column including exposed thermostatic mixer with diverter and swinging bath spout, turning bar with adjustable mounting. Round ultra-thin shower head, Ø240, non-liming, in stainless steel. 3 jets non-liming shower in ABS. Smooth double anti-torsion PVC flexible hose, cm 150. CHROME

#### Flow rate:

x rubinetto

#### **FEATURES**









rain jet

central jet

side jet

double antitorsion







adjustable telescopic shower column

Safe touch

Così adjustable spout

#### PICTURE



## TECHNICAL DRAWING



#### SPARE PARTS







FINISHINGS