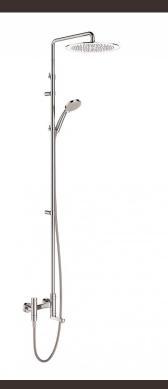

# Così telescopic tub

Così telescopic tub , MySlim shower head  ${\bf 00\text{-}1781\text{-}N\text{-}CR}$ 

### TECHNICAL INFORMATION

Bridge telescopic shower column including exposed thermostatic mixer with diverter and swinging bath spout, turning bar with adjustable mounting. Round ultra-thin shower head, Ø240, non-liming, in stainless steel. 3 jets non-liming shower in ABS. Smooth double anti-torsion PVC flexible hose, cm 150. CHROME

#### PICTURE