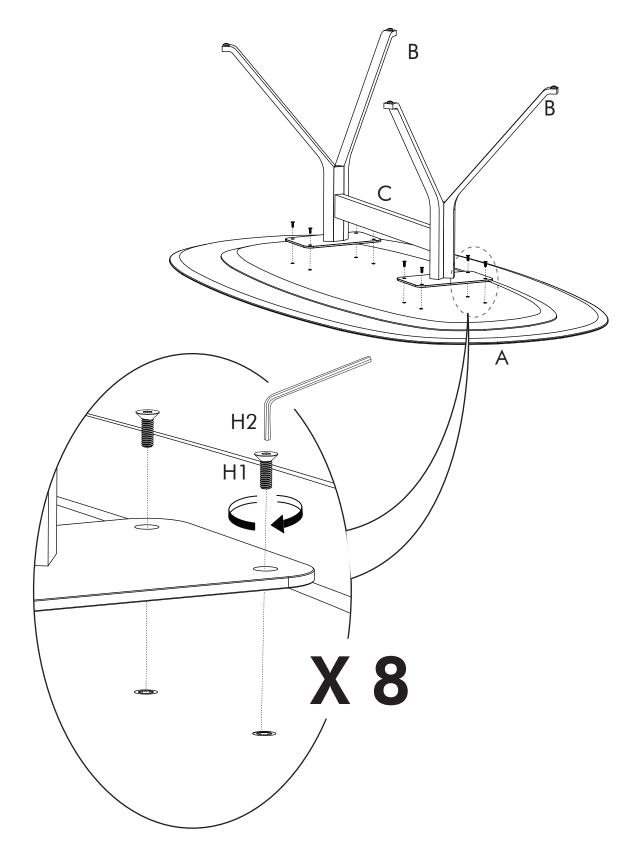

#### HARDWARE LIST

(M6 x 18)

H2 x 1 (4mm) () STELLAR WORKS

# **STEP 1**

stellarworks.com info@stellarworks.com