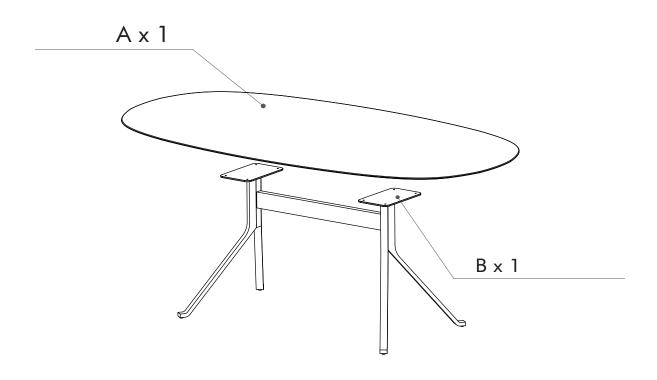

## 

- Identify all components before assembling. If any components are missing, please contact the dealer from whom you bought this product.
- Select an appropriate location.
- Place components on a soft surface to prevent damage during assembly.
- Ensure no components are disposed of when discarding packaging.
- Additional tools / power tools may be needed for installation.
  Please seek professional advice.
- Periodically check all fixings to ensure none have come loose, and re-tighting when necessary.
- Please keep these instructions for future reference.