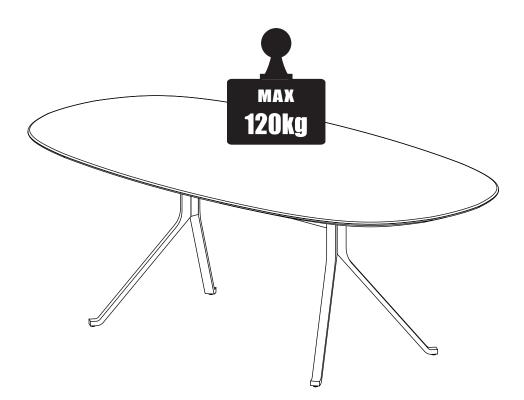

### 

Assembly should be carried out by qualified professionals. Failure to correctly assemble furniture may result in collapsing or toppling, and may cause damage or injury.

All furniture pieces that are designed to lean against the wall must be securely fixed to the wall with the appropriate fixing devices provided. Please identify the type of wall, select the appropriate wall fitting and ensure sufficient holding power before installation. If uncertain, please seek professional advice.