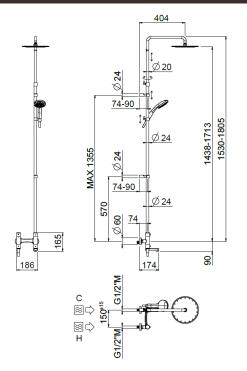

# Così telescopic tub

Così telescopic tub , MySlim shower head  ${\bf 01\text{-}1781\text{-}N\text{-}CR}$ 

## TECHNICAL INFORMATION

Bridge telescopic shower column including exposed mixer with diverter and swinging bath spout, turning bar with adjustable mounting. Round ultra-thin shower head, Ø240, non-liming, in stainless steel. 3 jets non-liming shower in ABS. Smooth double anti-torsion PVC flexible hose, cm 150. CHROME

### Flow rate:

x rubinetto

### **FEATURES**









rain jet

central jet

side jet

double antitorsion









Così adjustable spout

PICTURE



### TECHNICAL DRAWING



### SPARE PARTS







CR

FINISHINGS