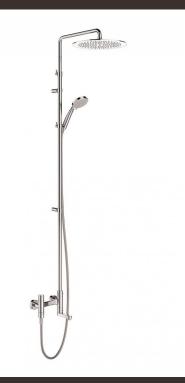

# Così telescopic tub

Così telescopic tub , MySlim shower head  ${\bf 01\text{-}1781\text{-}N\text{-}CR}$ 

## TECHNICAL INFORMATION

Bridge telescopic shower column including exposed mixer with diverter and swinging bath spout, turning bar with adjustable mounting. Round ultra-thin shower head, Ø240, non-liming, in stainless steel. 3 jets non-liming shower in ABS. Smooth double anti-torsion PVC flexible hose, cm 150. CHROME

### **FEATURES**

rain jet

central jet

side jet

double antitorsion

Così adjustable spout

PICTURE