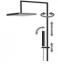

# Così telescopic tub

Così telescopic tub , MySlim shower head  ${\bf 01\text{-}1781\text{-}N\text{-}CR}$ 

## TECHNICAL INFORMATION

Bridge telescopic shower column including exposed mixer with diverter and swinging bath spout, turning bar with adjustable mounting. Round ultra-thin shower head, Ø240, non-liming, in stainless steel. 3 jets non-liming shower in ABS. Smooth double anti-torsion PVC flexible hose, cm 150. CHROME

### Flow rate:

x rubinetto

### **FEATURES**









rain jet

central jet

side jet

double antitorsion









Così adjustable spout

PICTURE



### TECHNICAL DRAWING



### SPARE PARTS







CR

FINISHINGS