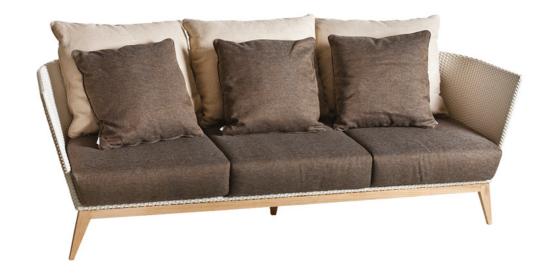

### **ARC**

SOFA 3 REF.: 76249

# Materials

Structure of lacquered aluminium covered with synthetic fiber SHINTOTEX. Natural teak legs.

# **Dimensions**

Length x width x height: 208 x 84 x 85 cm. / 81.9 x 33 x 33,5 in.

Seating height: 38 cm. / 15 in. Armrests height: 71 cm. / 28 in.

Weight: 52 Kg. / 114 lb.

Volume: 1.48 m³.

# **Finish**

Weavings:

Flat 7 mm.

White 35

Legs:

Natural Teak

# **Cushion content**

Polyurethane Foam 35Kg HR Density.