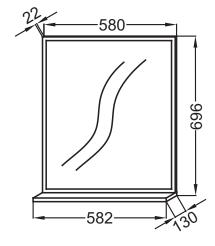

## **Technical drawing**

Product Specification: Mirror 58 cm with shelf. EB1596. Collection: VIVIENNE. DIMENSIONS: 58.20 x 13 x 69.60 cm. WEIGHT: 7.5 kg. MATERIAL: Melamine. INSTALLATION TYPE: Wall-mount. FIXING: Installer selects fixings set according to wall support.

#### **Features**

- DIMENSIONS: 58.20 x 13 x 69.60 cm
- MATERIAL: Melamine
- FIXING: Installer selects fixings set according to wall support

- WEIGHT: 7.5 kg
- INSTALLATION TYPE: Wall-mount