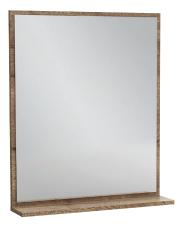

# **VIVIENNE - Mirror 58 cm with shelf**

# EB1596

**Collection: VIVIENNE** 

#### **Features**

- DIMENSIONS: 58.20 x 13 x 69.60 cm
- MATERIAL: Melamine
- FIXING: Installer selects fixings set according to wall support

- WEIGHT: 7.5 kg
- INSTALLATION TYPE: Wall-mount