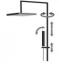

#### TECHNICAL INFORMATION

Bridge telescopic shower column including exposed thermostatic mixer with diverter and swinging bath spout, turning bar with adjustable mounting. Round ultra-thin shower head, Ø300, nonliming, in stainless steel. 3 jets non-liming shower in ABS. Smooth double anti-torsion PVC flexible hose, cm 150. CHROME

## TECHNICAL DRAWING