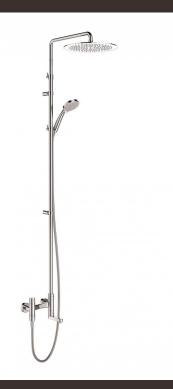

#### TECHNICAL INFORMATION

Bridge telescopic shower column including exposed thermostatic mixer with diverter and swinging bath spout, turning bar with adjustable mounting. Round ultra-thin shower head, Ø300, nonliming, in stainless steel. 3 jets non-liming shower in ABS. Smooth double anti-torsion PVC flexible hose, cm 150. CHROME