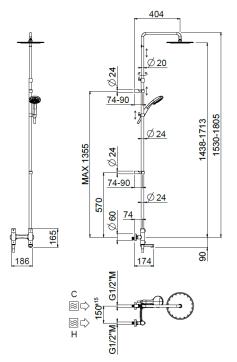

# Così telescopic tub

Così telescopic tub , MySlim shower head  ${\bf 00\text{-}1782\text{-}N\text{-}CR}$ 

#### TECHNICAL INFORMATION

Bridge telescopic shower column including exposed thermostatic mixer with diverter and swinging bath spout, turning bar with adjustable mounting. Round ultra-thin shower head, Ø300, nonliming, in stainless steel. 3 jets non-liming shower in ABS. Smooth double anti-torsion PVC flexible hose, cm 150. CHROME

#### Flow rate:

x rubinetto

#### **FEATURES**









rain jet

central jet

side jet

double antitorsion









Così a spout

PICTURE



## TECHNICAL DRAWING



#### SPARE PARTS







### FINISHINGS