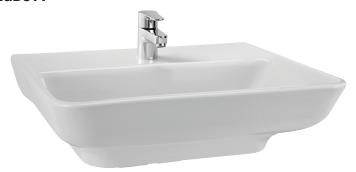

# STRUKTURA - Washbasin 60 cm

#### **Features**

• DIMENSIONS: 60 x 48 cm

• MATERIAL: Ceramic

• NORMS AND REGULATION: NF

• INSTALLATION: Self-supporting

• OVERFLOW: Without overflow hole

• WEIGHT: 18 kg

• INSTALLATION TYPE: Self-supporting

#### **Consumer benefits**

 DESIGN: Softened geometric design, delicate edges, washbasin with "ground" option for furniture installation • FUNCTIONALITY: Soft slopes for easy cleaning, deep basin (13 cm) reduces splashes, wide rear ledge