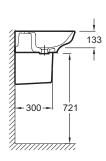

#### **Features**

• DIMENSIONS: 60 x 48 cm

• MATERIAL: Ceramic

• NORMS AND REGULATION: NF

• INSTALLATION: Self-supporting

• OVERFLOW: Without overflow hole

• WEIGHT: 18 kg

• INSTALLATION TYPE: Self-supporting

• TAP DRILLING: 1 tap hole

• GROUND/UNGROUND: Install with furniture

• NUMBER OF VANITY BASINS FOR VANITY TOPS: Single basin vanity top

### **Technical drawing**

nity

This document is not contractual

Product Specification: Washbasin 60 cm. EGD011. Collection: STRUKTURA. DIMENSIONS: 60 x 48 cm. WEIGHT: 18 kg. MATERIAL: Ceramic. INSTALLATION TYPE: Self-supporting. NORMS AND REGULATION: NF. TAP DRILLING: 1 tap hole. INSTALLATION: Self-supporting. GROUND/UNGROUND: Install with furniture. OVERFLOW: Without overflow hole. NUMBER OF VANITY BASINS FOR VANITY TOPS: Single basin vanity top.