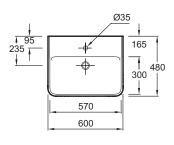

#### **Features**

• DIMENSIONS: 60 x 48 cm

• MATERIAL: Ceramic

• NORMS AND REGULATION: NF

• INSTALLATION: Self-supporting

• OVERFLOW: Without overflow hole

• WEIGHT: 18 kg

• INSTALLATION TYPE: Self-supporting

• TAP DRILLING: 1 tap hole

• GROUND/UNGROUND: Install with furniture

• NUMBER OF VANITY BASINS FOR VANITY TOPS: Single basin vanity top

### **Technical drawing**

nity

This document is not contractual

Product Specification: Washbasin 60 cm. EGD011. Collection: STRUKTURA. DIMENSIONS: 60 x 48 cm. WEIGHT: 18 kg. MATERIAL: Ceramic. INSTALLATION TYPE: Self-supporting. NORMS AND REGULATION: NF. TAP DRILLING: 1 tap hole. INSTALLATION: Self-supporting. GROUND/UNGROUND: Install with furniture. OVERFLOW: Without overflow hole. NUMBER OF VANITY BASINS FOR VANITY TOPS: Single basin vanity top.