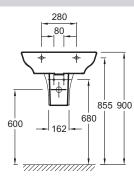

#### **Features**

• DIMENSIONS: 60 x 48 cm

• MATERIAL: Ceramic

• NORMS AND REGULATION: NF

• INSTALLATION: Self-supporting

• OVERFLOW: Without overflow hole

• WEIGHT: 18 kg

• INSTALLATION TYPE: Self-supporting

• TAP DRILLING: 1 tap hole

• GROUND/UNGROUND: Install with furniture

• NUMBER OF VANITY BASINS FOR VANITY TOPS: Single basin vanity top

### **Technical drawing**

nity

This document is not contractual

Product Specification: Washbasin 60 cm. EGD011. Collection: STRUKTURA. DIMENSIONS: 60 x 48 cm. WEIGHT: 18 kg. MATERIAL: Ceramic. INSTALLATION TYPE: Self-supporting. NORMS AND REGULATION: NF. TAP DRILLING: 1 tap hole. INSTALLATION: Self-supporting. GROUND/UNGROUND: Install with furniture. OVERFLOW: Without overflow hole. NUMBER OF VANITY BASINS FOR VANITY TOPS: Single basin vanity top.