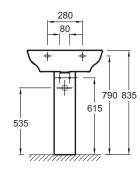

#### **Features**

• DIMENSIONS: 60 x 48 cm

• MATERIAL: Ceramic

• NORMS AND REGULATION: NF

• INSTALLATION: Self-supporting

• OVERFLOW: Without overflow hole

• WEIGHT: 18 kg

• INSTALLATION TYPE: Self-supporting

### **Technical drawing**

nity

This document is not contractual

Product Specification: Washbasin 60 cm. EGD011. Collection: STRUKTURA. DIMENSIONS: 60 x 48 cm. WEIGHT: 18 kg. MATERIAL: Ceramic. INSTALLATION TYPE: Self-supporting. NORMS AND REGULATION: NF. TAP DRILLING: 1 tap hole. INSTALLATION: Self-supporting. GROUND/UNGROUND: Install with furniture. OVERFLOW: Without overflow hole. NUMBER OF VANITY BASINS FOR VANITY TOPS: Single basin vanity top.