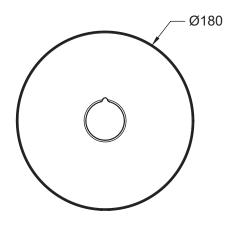

## **Technical drawing**

This document is not contractual

Product Specification: 3 + 3-way built-in diverter - Round trim. E19032. Collection: MODULO. WEIGHT: 2 kg. MATERIAL: Metal. INSTALLATION TYPE: Built-in. COMPONENTS: Build-in body, trim and Hybrid handle.