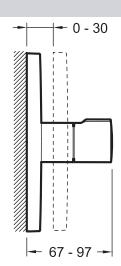

## **Technical drawing**

This document is not contractual

Product Specification: 3 + 3-way built-in diverter - Round trim. E19032. Collection: MODULO. WEIGHT: 2 kg. MATERIAL: Metal. INSTALLATION TYPE: Built-in. COMPONENTS: Build-in body, trim and Hybrid handle.