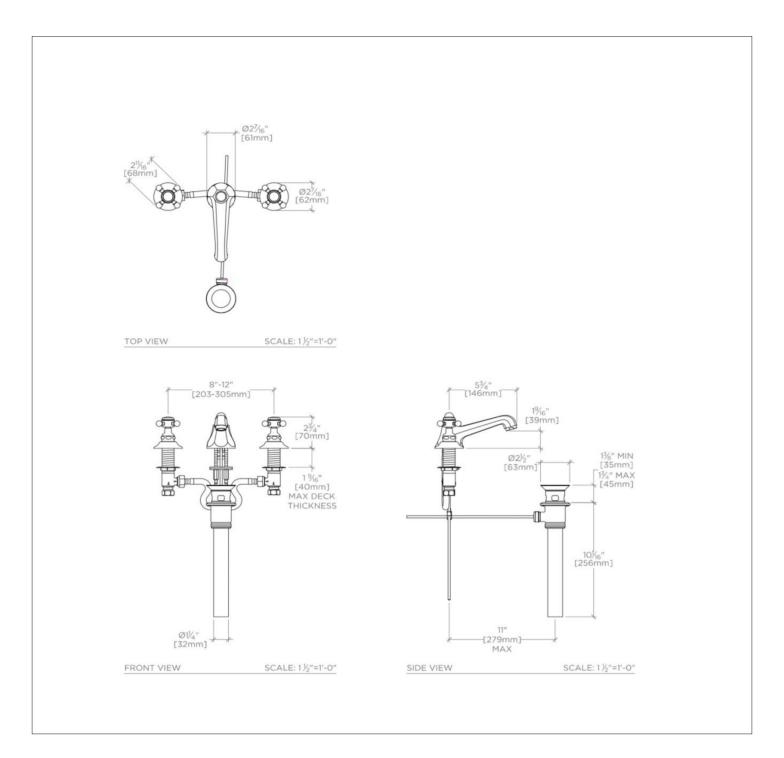

#### **TECHNICAL DETAILS**

ADA Compliance: Yes Adjustable versus Fixed Spray: Fixed Spray Deck Thickness Maximum: 1 5/8" Deck Thickness Minimum: 0" Drain Assembly Materials: Brass Drain Depth Maximum: 1 3/4" Drain Hole Diameter: 1 3/4" Drain Style: Pop-up Escutcheon Primary Material: Brass Fittings Hole Diameter: 1 1/4" Handle Spread Maximum: 12" Handle Spread Minimum: 8" Handle Turn Angle: Quarter Turn Depth / Width: 7" Drain Depth Minimum: 1 3/8" Height: 3" Inlet Connection Size: 1/2" Inlet Connection Type: Male with Supply Nut Inlet Supply Spread Maximum: 12" Inlet Supply Spread Minimum: 8" Length: 11 Number of Holes: Three Hole Primary Material: Brass Restricted Maximum Flow Rate: 1.2 gpm Spout Swivel: N Suggested Application: Bath Valve Material: Ceramic Water Pressure Maximum: 85.0 psi Water Pressure Minimum: 20.0 psi Water Pressure Recommended: 45.0 psi