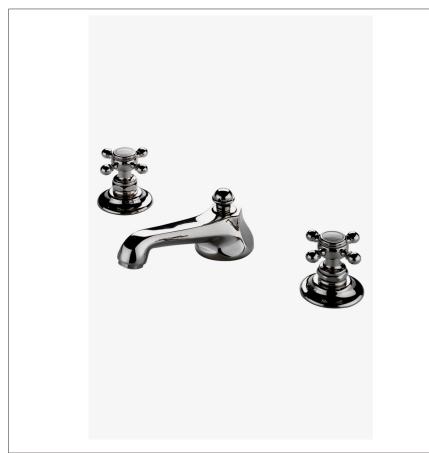

# Astoria Low Profile Three Hole Deck Mounted Lavatory Faucet with Metal Cross Handles

#### L SHOWN IN ASTORIA LOW PROFILE THREE HOLE DECK MOUNTED LAVATORY FAUCET WITH METAL CROSS HANDLES

## ASTORIA

Astoria Low Profile Three Hole Deck Mounted Lavatory Faucet with Metal Cross Handles

ATLS26