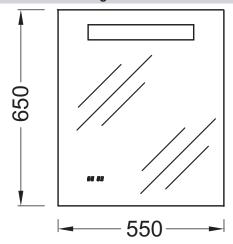

## **Technical drawing**

Product Specification: Mirror 55 cm - LED lighting, anti-steam feature and clock. EB1158. Collection: NO COLLECTION. DIMENSIONS: 55 x 3 x 65 cm. WEIGHT: 7 kg. MATERIAL: Glass. INSTALLATION TYPE: Wall-mount. POWER: 230V, 5W, class II, IP 44. ANTI-STEAM: Yes. CLOCK: Yes.

## **Features**

• DIMENSIONS: 55 x 3 x 65 cm

• MATERIAL: Glass

• POWER: 230V, 5W, class II, IP 44

• CLOCK: Yes

- WEIGHT: 7 kg
- INSTALLATION TYPE: Wall-mount
- ANTI-STEAM: Yes