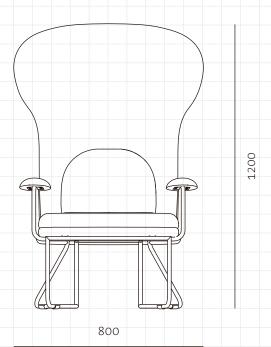

## Chillax Highback Chair

CODE DIMENSIONS

NET WEIGHT ENVIRONMENT MATERIALS CH-S141

W800 x D847 x H1200mm

Seating height: 400mm

27.0 kg

Indoor

Powder coated steel frame, Brass plated stainless steel, Solid wood armrest, Upholstery