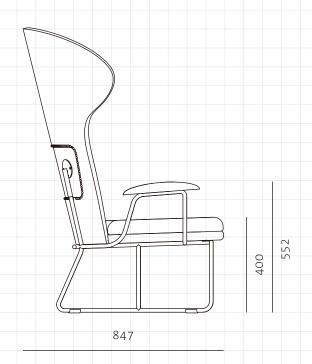

## Chillax Highback Chair

CODE DIMENSIONS

NET WEIGHT ENVIRONMENT MATERIALS CH-S141

W800 x D847 x H1200mm

Seating height: 400mm

27.0 kg

Indoor

Powder coated steel frame, Brass plated stainless steel, Solid wood armrest, Upholstery