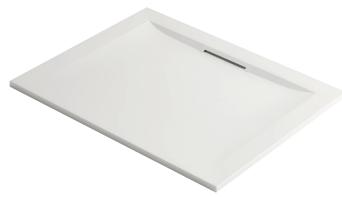

# FLIGHT PURE - Rectangular shower tray 100 cm

E62324-F

**Collection:** FLIGHT PURE

Finish\*:

Main features:

## **Features**

• DIMENSIONS: 100 x 80 x 2.60 cm

• MATERIAL: Flight

NORMS AND REGULATION: CE
ACCESSORY TYPE: Riser kit

• SURFACE PATTERN: Anti-slip texture

• DESCRIPTION OF RISER KIT: Riser kit without apron: adjustable clip-on feet (+ 10/13 cm)

## **Consumer benefits**

- ROBUSTNESS: Flight material is very sturdy from dual-component resin topped with an acrylic layer, offering an excellenb compromise between strenght, resistnace and weight High resistance to impacts: limited risk of chipping
- INCREASED HYGIENE: Anti-bacterial treatment: BioCote process-incorpotated silver ion technology Effectively reduces bacteria (up to 99 % in 2 hours)- Complements usual cleaning by acting as a second protection 24/7 Keeps its anti-microbial properties throughout the tray's lifetime
- STREAMLINED DESIGN: Extra-low walk-in shower tray with no inside projection, but sufficient slope to drain water

#### **Installation benefits**

- 3 INSTALLATION OPTIONS: Floorstanding, inset or raised, height 3 cm. Optional accessory: Extra-low waste E6266-NF
- EASY INSTALLATION: Virtually-straight corners for flush installation with tiling and dimensional accuracy to the nearest millimeter
- WASTE: Shower tray supplied with complete waste, water line 50 mm, 2 outlets (horizontal and vertical). Flow rate 29 L/min.