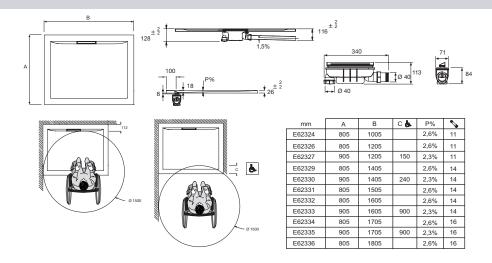

### **Technical drawing**

Product Specification: Rectangular shower tray 100 cm. E62324-F. Collection: FLIGHT PURE. DIMENSIONS: 100 x 80 x 2.60 cm. WEIGHT: 24 kg. MATERIAL: Flight. INSTALLATION TYPE: 38. NORMS AND REGULATION: CE. SHAPE: Rectangular. ACCESSORY TYPE: Riser kit. PRODUCT INCLUDED: Waste. SURFACE PATTERN: Anti-slip texture. ADHERENCE: PN 24 per NF standard. DESCRIPTION OF RISER KIT: Riser kit without apron: adjustable clip-on feet (+ 10/13 cm). 10-year warranty. Optional: Riser kit (height +10/13 cm), watertight strip..