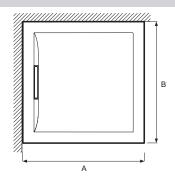

### **Technical drawing**

| mm     | А   | В   | <b>&gt;</b> |
|--------|-----|-----|-------------|
| E62320 | 805 | 805 | 9           |
| E62321 | 905 | 905 | 9           |

Product Specification: Square shower tray 80 cm. E62320-F. Collection: FLIGHT PURE. DIMENSIONS: 80 x 80 x 2.60 cm. WEIGHT: 18 kg. MATERIAL: Flight. INSTALLATION TYPE: 38. NORMS AND REGULATION: CE. SHAPE: Square. ACCESSORY TYPE: Riser kit. PRODUCT INCLUDED: Waste. SURFACE PATTERN: Anti-slip texture. ADHERENCE: PN 24 per NF standard. DESCRIPTION OF RISER KIT: Riser kit without apron: adjustable clip-on feet (+ 10/13 cm). 10-year warranty. Optional: Riser kit (height +10/13 cm), watertight strip..