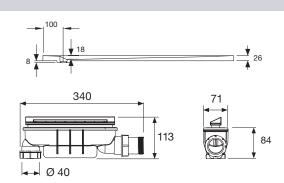

#### **Features**

• DIMENSIONS: 80 x 80 x 2.60 cm

• MATERIAL: Flight

NORMS AND REGULATION: CE
ACCESSORY TYPE: Riser kit

• SURFACE PATTERN: Anti-slip texture

• DESCRIPTION OF RISER KIT: Riser kit without apron: adjustable clip-on feet (+ 10/13 cm)

#### **Installation benefits**

- 3 INSTALLATION OPTIONS: Floorstanding, inset or raised, height 3 cm. Optional accessory: Extra-low waste E6266-NF
- EASY INSTALLATION: Virtually-straight corners for flush installation with tiling and dimensional accuracy to the nearest millimeter
- WASTE: Shower tray supplied with complete waste, water line 50 mm, 2 outlets (horizontal and vertical). Flow rate 29 L/min.