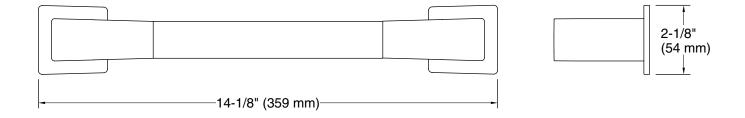

### Features

- 12" (305 mm) bar.
- Coordinates with Honesty faucets and showering components to complete your bathroom.

### **Technical Information**

All product dimensions are nominal. Installation Type: Wall-mount Material: Zinc, Stainless Steel