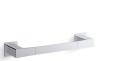

### Features

- 12" (305 mm) bar.
- Coordinates with Honesty faucets and showering components to complete your bathroom.

#### Color Code Description

- CP Polished Chrome
- BN Vibrant® Brushed Nickel
- BL Matte Black

Honesty® 12" towel bar K-26635