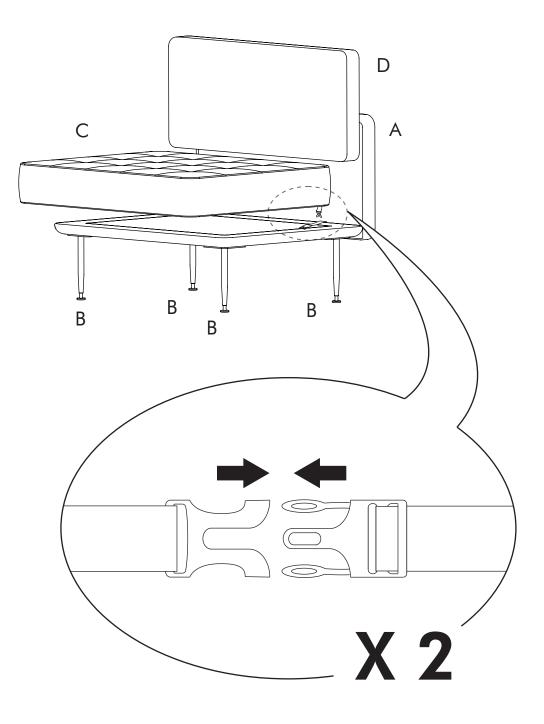

rofessional advice.

No liability will be accepted for damage or injury caused by inappropriate use or incorrectly installed furniture.

## 

- Identify all components before assembling. If any components are missing, please contact the dealer from whom you bought this product.
- Select an appropriate location.
- Place components on a soft surface to prevent damage during assembly.
- Ensure no components are disposed of when discarding packaging.
- Additional tools / power tools may be needed for installation.
  Please seek professional advice.
- Periodically check all fixings to ensure none have come loose, and re-tighting when necessary.
- Please keep these instructions for future reference.



#### HARDWARE LIST

(M6 x 25)



𝛞 STELLAR WORKS

## **STEP 1**



🛞 STELLAR WORKS

# STEP 2





stellarworks.com info@stellarworks.com