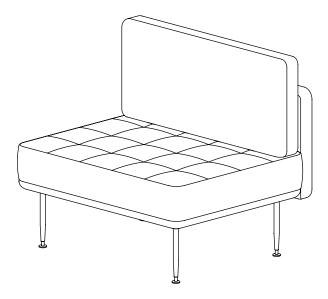

### **ASSEMBLY INSTRUCTIONS**

UT-S411

UTILITY SOFA 1 SIDE S

## A SAFETY DISCLAIMER

Assembly should be carried out by qualified professionals. Failure to correctly assemble furniture may result in collapsing or toppling, and may cause damage or injury.

All furniture pieces that are designed to lean against the wall must be securely fixed to the wall with the appropriate fixing devices provided. Please identify the type of wall, select the appropriate wall fitting and ensure sufficient holding power before installation. If uncertain, please seek professional advice.

No liability will be accepted for damage or injury caused by inappropriate use or incorrectly installed furniture.

## 

- Identify all components before assembling. If any components are missing, please contact the deale