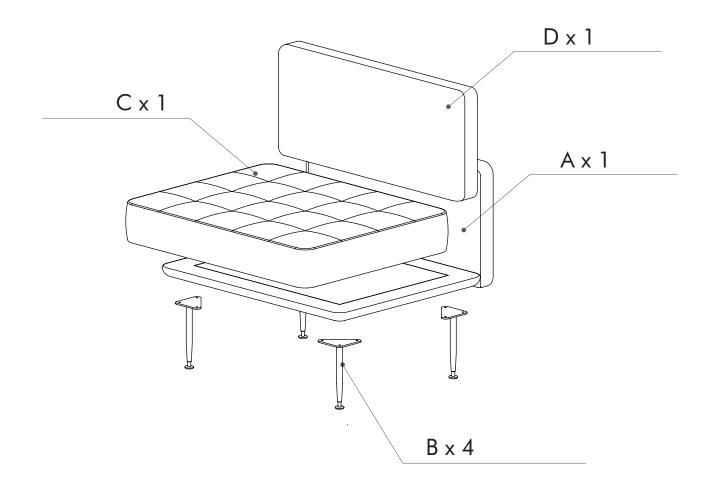

## 

- Identify all components before assembling. If any components are missing, please contact the dealer from whom you bought this product.
- Select an appropriate location.
- Place components on a soft surface to prevent damage during assembly.
- Ensure no components are disposed of when discarding packaging.
- Additional tools / power tools may be needed for installation.
  Please seek professional advice.
- Periodically check all fixings to ensure none have come loose, and re-tighting when necessary.
- Please keep these instructions for future reference.

#### HARDWARE LIST

(M6 x 25)

𝛞 STELLAR WORKS