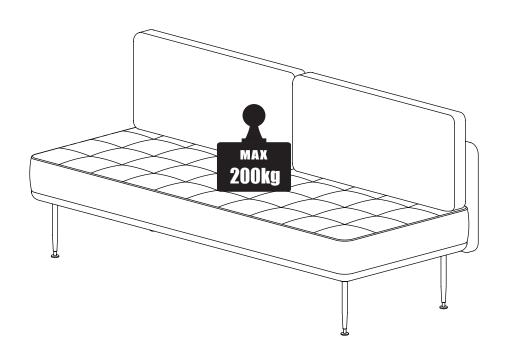

### **∕!\ ATTENTION**

- Identify all components before assembling. If any components are missing, please contact the dealer from whom you bought this product.
- Select an appropriate location.
- Place components on a soft surface to prevent damage during assembly.
- Ensure no components are disposed of when discarding packaging.
- Additional tools / power tools may be needed for installation. Please seek professional advice.
- Periodically check all fixings to ensure none have come loose, and re-tighting when necessary.
- Please keep these instructions for future reference.