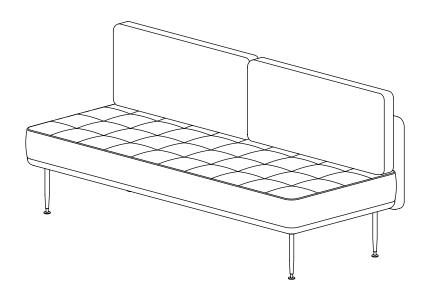

## **ASSEMBLY INSTRUCTIONS**

UT-S410

UTILITY SOFA 1 SIDE L

### /!\ SAFETY DISCLAIMER

Assembly should be carried out by qualified professionals. Failure to correctly assemble furniture may result in collapsing or toppling, and may cause damage or injury.

All furniture pieces that are designed to lean against the wall must be securely fixed to the wall with the appropriate fixing devices provided. Please identify the type of wall, select the appropriate wall fitting and ensure sufficient holding power before installation. If uncertain, please seek professional advice.

No liability will be accepted for damage or injury caused by inappropriate use or incorrectly installed furniture.

### **∕!\ ATTENTION**

- Identify all components before assembling. If any components are missing, plea