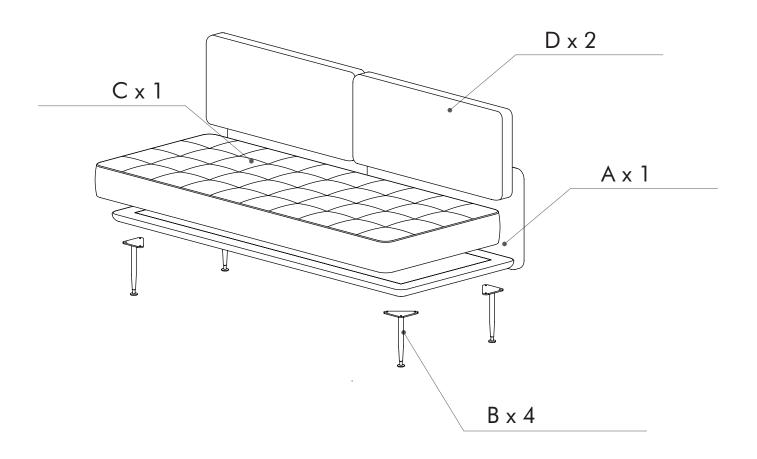

ensure sufficient holding power before installation. If uncertain, please seek professional advice.

No liability will be accepted for damage or injury caused by inappropriate use or incorrectly installed furniture.

### **∕!\ ATTENTION**

- Identify all components before assembling. If any components are missing, please contact the dealer from whom you bought this product.
- Select an appropriate location.
- Place components on a soft surface to prevent damage during assembly.
- Ensure no components are disposed of when discarding packaging.
- Additional tools / power tools may be needed for installation. Please seek professional advice.
- Periodically check all fixings to ensure none have come loose, and re-tighting when necessary.
- Please keep these instructions for future reference.



#### **HARDWARE LIST**





## STEP 1



# STEP 2





stellarworks.com info@stellarworks.com