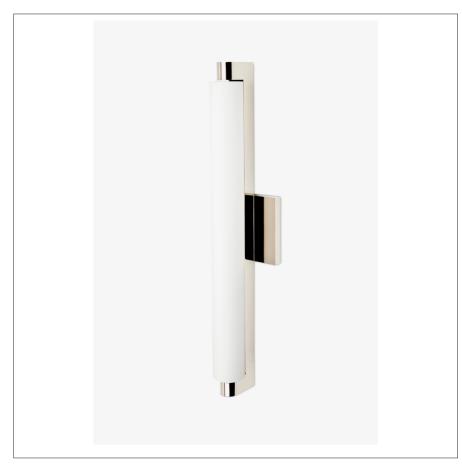

### Axil Wall Mounted Bar Sconce with Etched Glass Shade

#### **TECHNICAL DETAILS**

Ambient / Task: Ambient Bulb Type: Dedicated LED Depth / Width: 5"

Height: 24"

Installation Type: Wall Mounted

Interior / Exterior Application: Interior Only

Junction Box Orientation: Vertical

Length: 4 3/8"

Light Direction: Omni-directional from Wall Surface

Number of Bulbs: One Orientation: Any

Primary Material: Brass

Safety Warnings: ALWAYS DISCONNECT THE POWER BEFORE

INSTALLING AND BEFORE CLEANING OR OTHER MAINTENANCE.
CONSULT A QUALIFIED, LICENSED ELECTRICIAN TO ENSURE CORRECT

BRANCH CIRCUIT CONDUCTOR

Shade Finish: White

Shade Material: Etched Blown Cased Glass

Shade Shape: Cylinder

Suggested Application: Bath, Entry, Kitchen, Laundry

Voltage: 120V

Wet / Dry: Damp or Dry

#### **INSPIRATION**

Contemporary elegance from simple geometric forms. Inspired by å\u00e40s Art Deco styles, Axil offers even, flattering illumination.

#### **PRODUCT FEATURES**

Proprietary design

Solid brass and glass
cETL Listed; 3000K, 90CRI, 1900Lms

Mounts vertically or horizontally

Dimmable LED fixture - 50,000 hours of life