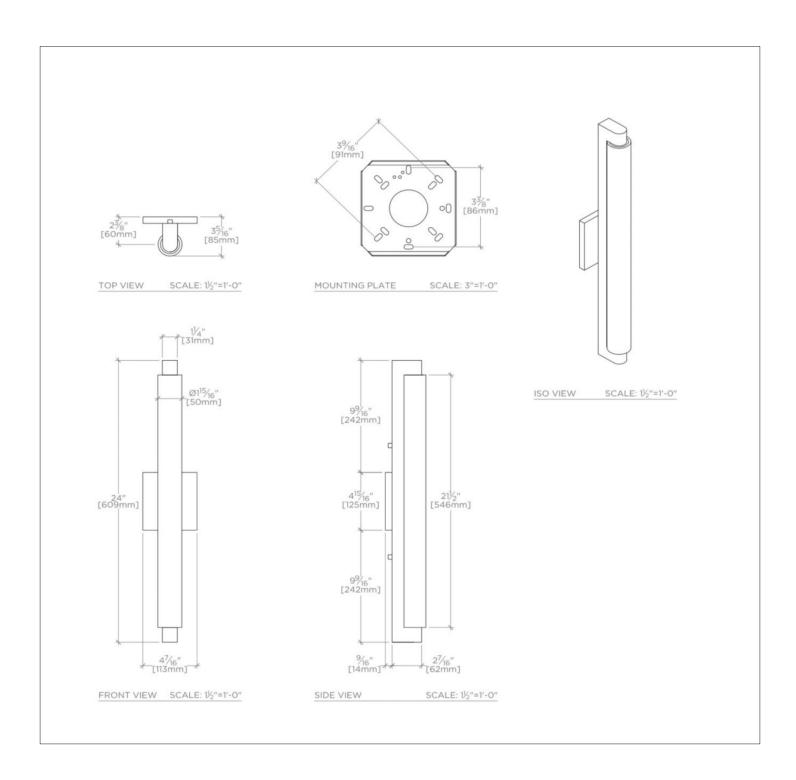

#### **TECHNICAL DETAILS**

Ambient / Task: Ambient Bulb Type: Dedicated LED Depth / Width: 5"

Height: 24"

Installation Type: Wall Mounted

Interior / Exterior Application: Interior Only

Junction Box Orientation: Vertical

Length: 4 3/8"

Light Direction: Omni-directional from Wall Surface

Number of Bulbs: One Orientation: Any

Primary Material: Brass

Safety Warnings: ALWAYS DISCONNECT THE POWER BEFORE

INSTALLING AND BEFORE CLEANING OR OTHER MAINTENANCE.
CONSULT A QUALIFIED, LICENSED ELECTRICIAN TO ENSURE CORRECT

BRANCH CIRCUIT CONDUCTOR

Shade Finish: White

Shade Material: Etched Blown Cased Glass

Shade Shape: Cylinder

Suggested Application: Bath, Entry, Kitchen, Laundry

Voltage: 120V

Wet / Dry: Damp or Dry