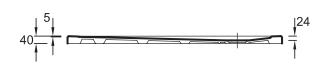

### **Features**

• DIMENSIONS: 120 x 90 x 4 cm

• MATERIAL: Ceramic

• SHAPE: Rectangular

• SURFACE PATTERN: Smooth

• WASTE SUPPLIED: No

# **Consumer benefits**

• STREAMLINED DESIGN AND ACCESSIBILITY: Smooth, extra-slim shower tray 4 cm high

• EXCEPTIONAL LONGEVITY: Glazed enamel

• WEIGHT: 41.3 kg

• INSTALLATION TYPE: Floorstanding or inset

### **Installation benefits**

EASE OF INSTALLATION: Ledge around tray allows for installation of any shower enclosure

• 2 INSTALLATION OPTIONS: Floorstanding or inset, height 4 cm.