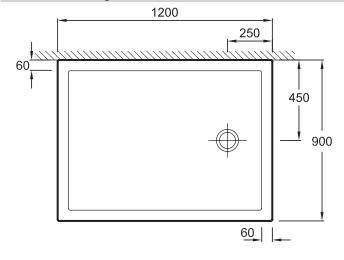

### **Features**

• DIMENSIONS: 120 x 90 x 4 cm

• MATERIAL: Ceramic

• SHAPE: Rectangular

• SURFACE PATTERN: Smooth

• WASTE SUPPLIED: No

## **Technical drawing**

Product Specification: Extra-slim shower tray 120x90 cm. ENP903. Collection: KYREO. DIMENSIONS: 120 x 90 x 4 cm. WEIGHT: 41.3 kg. MATERIAL: Ceramic. INSTALLATION TYPE: Floorstanding or inset. SHAPE: Rectangular. WASTE DIAMETER: 9. SURFACE PATTERN: Smooth. ADHERENCE: PN6. WASTE SUPPLIED: No. 10-year warranty.