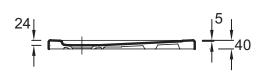

## **Technical drawing**

Product Specification: Extra-slim shower tray. ENN90. Collection: KYREO. DIMENSIONS: 100 x 70 x 4 cm. WEIGHT: 27.4 kg. MATERIAL: Ceramic. INSTALLATION TYPE: Floorstanding or inset. NORMS AND REGULATION: NF. SHAPE: Rectangular. WASTE DIAMETER: 9. SURFACE PATTERN: Smooth. ADHERENCE: PN6. WASTE SUPPLIED: No. 10-year warranty.