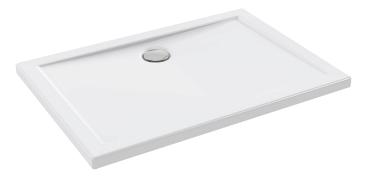

# **KYREO - Extra-slim shower tray**

#### **Features**

• DIMENSIONS: 100 x 70 x 4 cm

• MATERIAL: Ceramic

• NORMS AND REGULATION: NF

• WASTE DIAMETER: 9

• ADHERENCE: PN6

• 10-year warranty

- WEIGHT: 27.4 kg
- INSTALLATION TYPE: Floorstanding or inset
- SHAPE: Rectangular
- SURFACE PATTERN: Smooth
- WASTE SUPPLIED: No