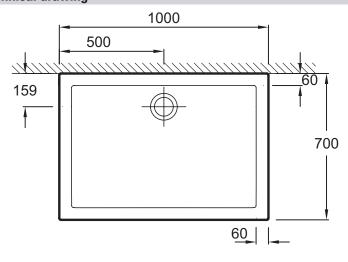

## **Technical drawing**

Product Specification: Extra-slim shower tray. ENN90. Collection: KYREO. DIMENSIONS: 100 x 70 x 4 cm. WEIGHT: 27.4 kg. MATERIAL: Ceramic. INSTALLATION TYPE: Floorstanding or inset. NORMS AND REGULATION: NF. SHAPE: Rectangular. WASTE DIAMETER: 9. SURFACE PATTERN: Smooth. ADHERENCE: PN6. WASTE SUPPLIED: No. 10-year warranty.