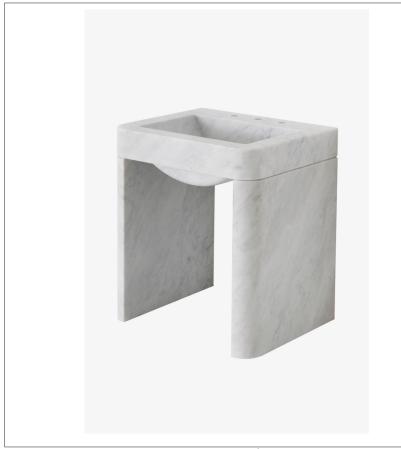

### Beekman Marble Two Leg Single Washstand 26" x 21" x 34"

#### INSPIRATION

The sculpted, honed marble Art Deco washstand is imposing and decadent at 600 lbs., reminiscent of fixtures in iconic European hotels. A bold and intriguing statement.

#### **PRODUCT FEATURES**

Deco style inspired this beautifully crafted honed Carrara marble washstand. Three piece construction; crafted from one solid block of marble.