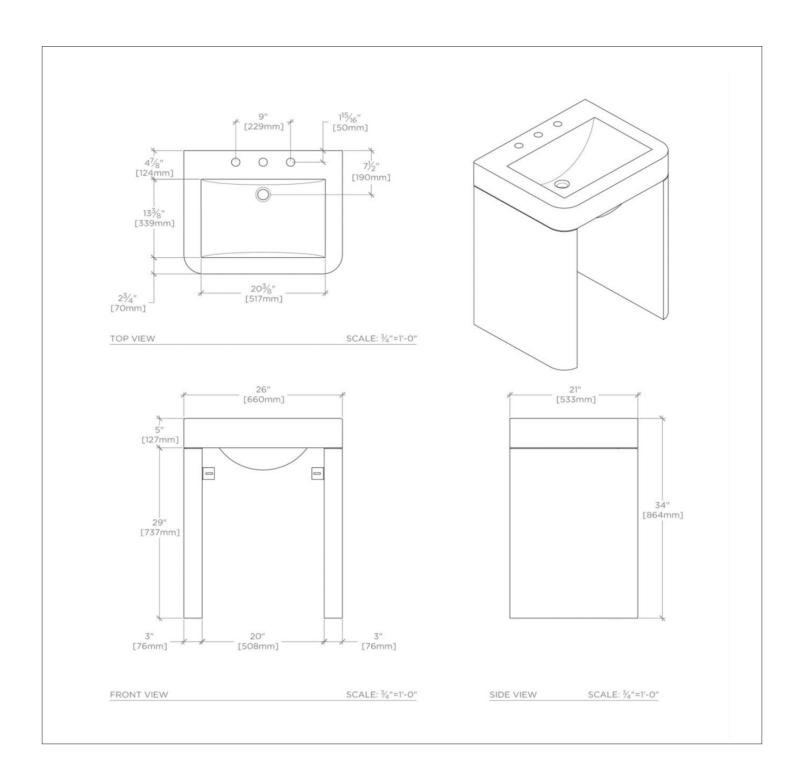

#### TECHNICAL DETAILS

ADA Compliance: No Adjustable Levelers / Feet: N Fitting Hole Configuration / Number: Three Depth / Width: 21" Height: 34" Installation Type: Freestanding Leg Material: Marble Length: 26" Number of Holes: Three Hole Number of Legs: Two Outer Rim Shape: Rectangular Primary Material: Carrara Rough-in Supply Height Recommended: 21" Rough-in Waste Height Recommended: 19" Sink Visibility: N Suggested Application: Bath