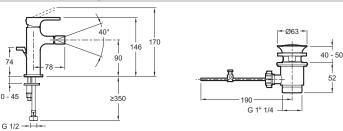

### **Technical drawing**

Comfortable height under aerator: 90 mm

• NORMS AND REGULATION: ACS : 14 ACC LY 511

• MECHANISM: Cartouche à disques céramique

This document is not contractual

Product Specification: Standard single-lever bidet mixer with supply hoses. E8777. Collection: STRAYT. WEIGHT: 1.5 kg. MATERIAL: Metal. INSTALLATION TYPE: 1 hole. NORMS AND REGULATION: ACS : 14 ACC LY 511. TYPE: Single-lever. FLOW RATE: 5 I/mn. HEIGHT UNDER SPOUT: 146. SPOUT PROJECTION: 78. CONNECTION: With supply hoses. MECHANISM: Cartouche à disques céramique. WASTE : With waste. INSTALLATION TYPE: 1 hole. MECHANISM GUARANTEE: 5 years. Rotating anti-scale aerator. Metal waste.