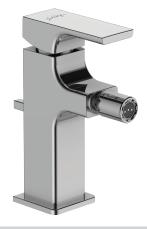

# STRAYT - Standard single-lever bidet mixer with supply hoses

Jacob Delafor PARIS

# E8777

**Collection: STRAYT** 

#### Finish\*:

• MATERIAL: Metal

• FLOW RATE: 5 l/mn • SPOUT PROJECTION: 78

• INSTALLATION TYPE: 1 hole

• Rotating anti-scale aerator

- **Features**
- WEIGHT: 1.5 kg
- INSTALLATION TYPE: 1 hole
- TYPE: Single-lever
- HEIGHT UNDER SPOUT: 146
- CONNECTION: With supply hoses
- WASTE : With waste
- MECHANISM GUARANTEE: 5 years
- Metal waste