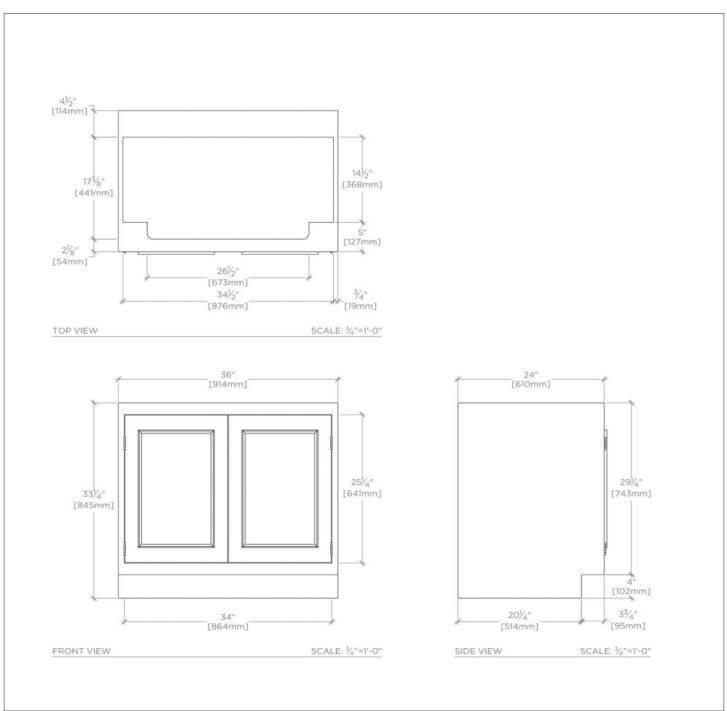

### Belden Single Vanity with Mesh 36" x 24" x 21" x 33 1/4"

# BELDEN

Belden Single Vanity with Mesh 36" x 24" x 21" x 33 1/4"

999497