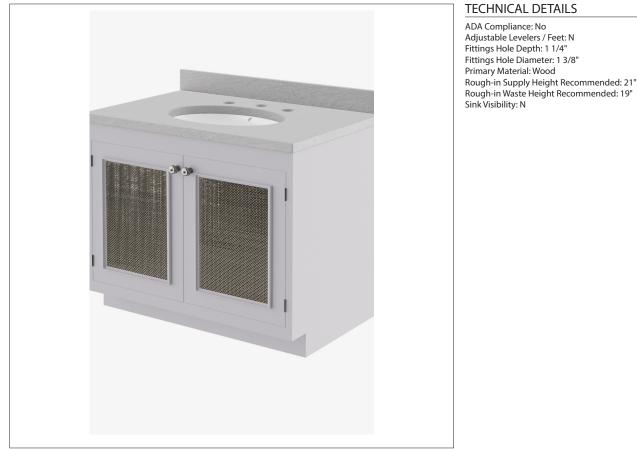

### Belden Single Vanity with Mesh 36" x 24" x 21" x 33 1/4"

#### **PRODUCT FEATURES**

Door panels feature Nickel Mesh inserts Stocked in Clear Oak, Antique Walnut Finish or Factory Finished in Chalk, Driftwood, Midnight, Steel, Franklin Gray, or Whisper Hardware Sold Separately

Top and Sink Sold Separately