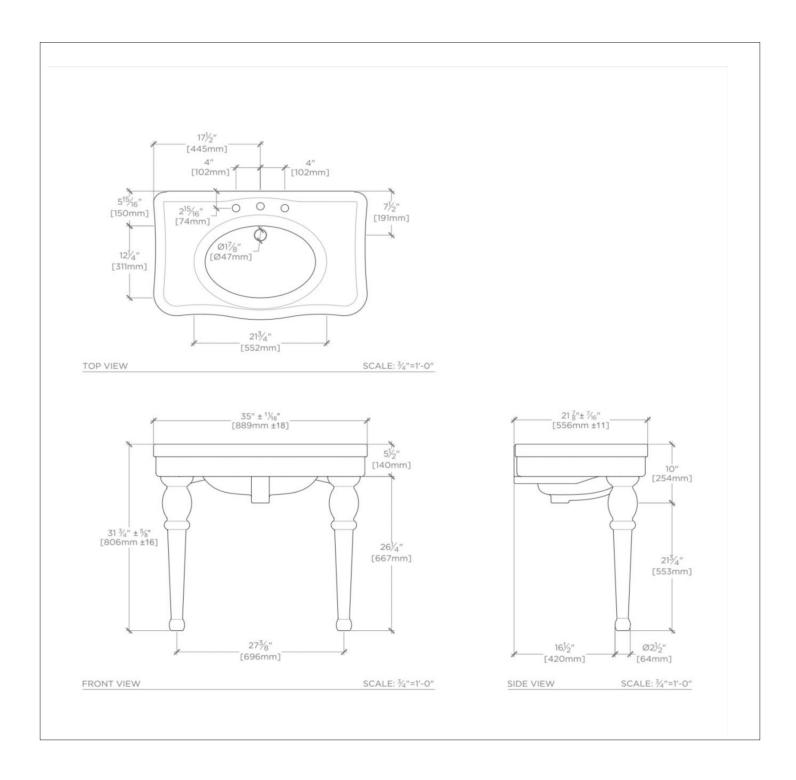

## BELLE EPOQUE BECL36

Belle Epoque Two Leg Single Console 35" x 21 7/8" x 31 3/4"

#### **TECHNICAL DETAILS**

ADA Compliance: No Depth / Width: 21 7/8" Height: 31 3/4" Installation Type: Wall Mounted Length: 35" Number of Legs: Two Overflow Opening: Yes Sink Visibility: N Suggested Application: Bath