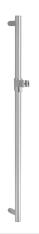

# E0 - Shower bar

# E8524

Collection: E0

#### Finish\*:

- Chrome TT - Titaniu

#### **Features**

- DIMENSIONS: 2.20 x 2.20 cm
- MATERIAL: Metal

- WEIGHT: 1 kg
- INSTALLATION TYPE: Wall-mount