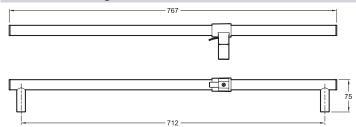

## **Technical drawing**

Product Specification: Shower bar. E8524. Collection: E0. DIMENSIONS: 2.20 x 2.20 cm. WEIGHT: 1 kg. MATERIAL: Metal. INSTALLATION TYPE: Wall-mount.