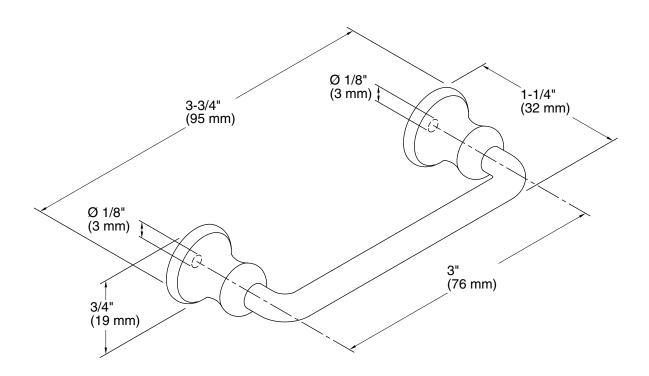

# **Technical Information**

All product dimensions are nominal.

Material: Metal