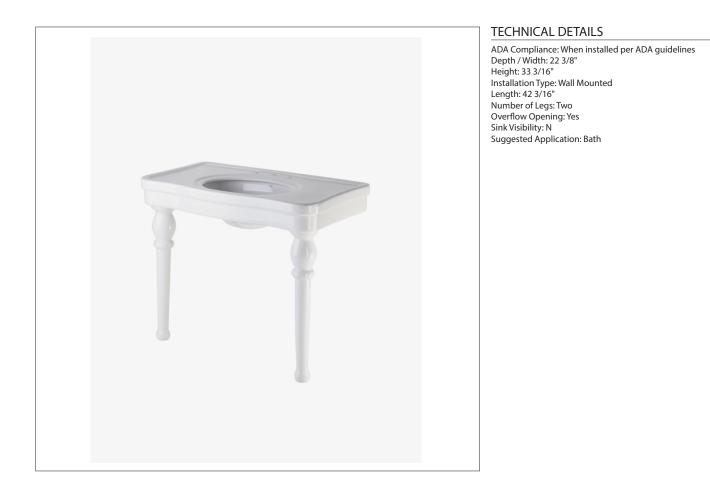

### **BELLE EPOQUE**

### Belle Epoque Two Leg Single Console 42 3/16" x 22 3/8" x 33 3/16"

Code # BECL42:

**PRODUCT FEATURES** 

Made of pristine white porcelain a durable vitreous china. ADA Compliant when installed per ADA Guidelines

PRODUCT (NOTES)

Slab and sink top are included

# **BELLE EPOQUE**

Belle Epoque Two Leg Single Console 42 3/16" x 22 3/8" x 33 3/16"

## BECL42