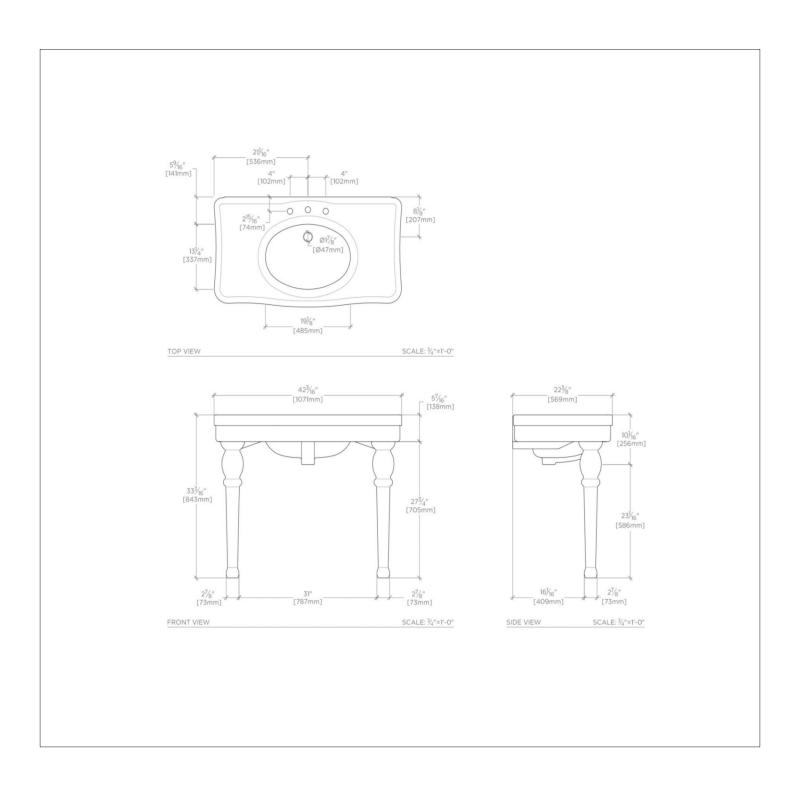

### **BELLE EPOQUE**

### Belle Epoque Two Leg Single Console 42 3/16" x 22 3/8" x 33 3/16"

Code # BECL42:

**PRODUCT FEATURES** 

Made of pristine white porcelain a durable vitreous china. ADA Compliant when installed per ADA Guidelines

PRODUCT (NOTES)

Slab and sink top are included

# **BELLE EPOQUE**

Belle Epoque Two Leg Single Console 42 3/16" x 22 3/8" x 33 3/16"

## BECL42