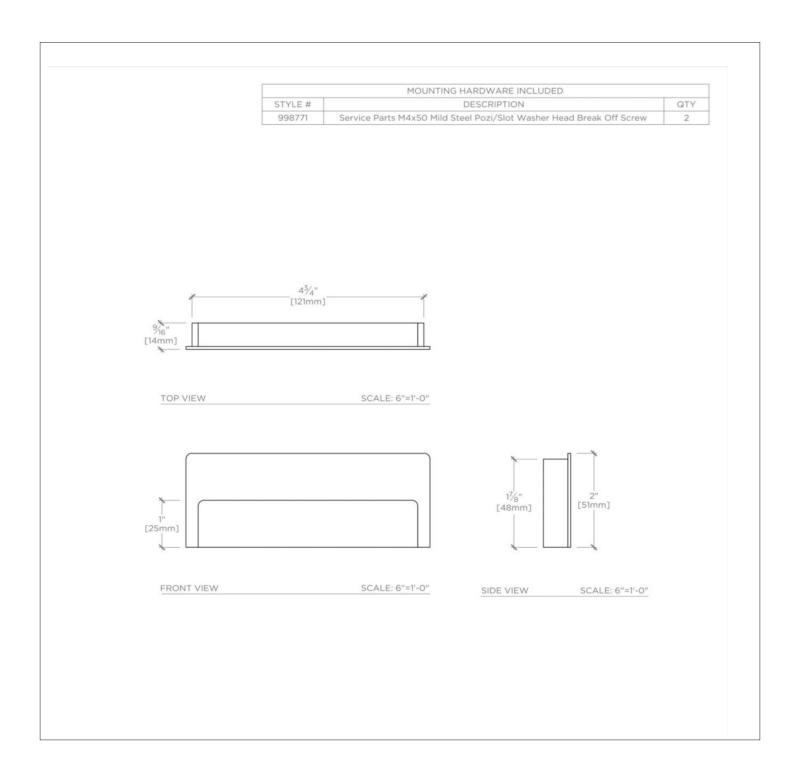

### TECHNICAL DETAILS

Height: 2" Length: 4 3/4" Primary Material: Brass

SHOWN IN BIG SUR 5" RECESSED PULL| BGHW05

## PRODUCT (NOTES)

Replacement Screws available

BIG SUR BGHW05

Big Sur 5" Recessed Pull