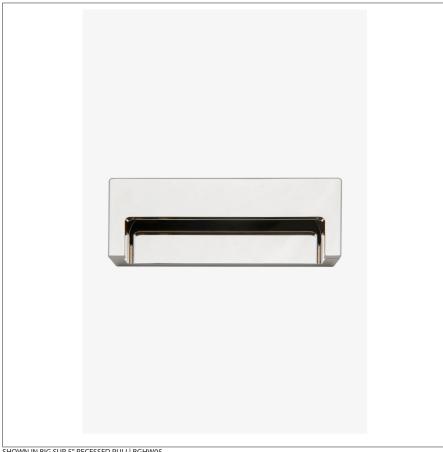

# WATERWORKS

**BIG SUR** BGHW05

Big Sur 5" Recessed Pull

### TECHNICAL DETAILS

Height: 2" Length: 4 3/4" Primary Material: Brass

SHOWN IN BIG SUR 5" RECESSED PULL| BGHW05

### **INSPIRATION**

 $Drawn from the \, Modernist \, aesthetic, this \, minimalist \, recessed \, pull \, may \, be \, used \, singly \, or \, in \, pairs. \, Its \, subtle \, also \, considerable and \, considerable and$ rectangular shape is gently eased for comfort.