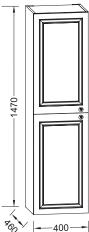

#### Main features:

• DIMENSIONS: 40 x 46 x 147 cm

• MATERIAL: Lacquer

**Consumer benefits** 

• PERFECT FINISH: Exclusive finish for this product

• DESIGN: Retro style!

• ESTHETIC: Perfect moulding!

• HANDLES: Authentic ceramic handles from that period!

### **Technical drawing**

This document is not contractual

Product Specification: Tall unit 40 cm, left hinges. EB732G. Collection: CLÉO 1889. DIMENSIONS: 40 x 46 x 147 cm. WEIGHT: 29 kg. MATERIAL: Lacquer. INSTALLATION TYPE: Wall-hung.