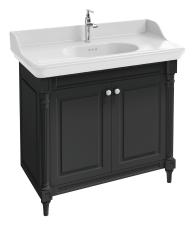

# CLÉO 1889 - Base unit 90 cm for vanity top, 2 doors

## **EB726**

Collection: CLÉO 1889

Finish\*:

MWB - Intense

#### **Features**

- DIMENSIONS: 89.40 x 46 x 83.20 cm
- MATERIAL: Lacquer

#### **Consumer benefits**

- PERFECT FINISH: Exclusive finish for this product!
- HANDLES: Authentic ceramic handles from that era!
- DESIGN: Retro style!
- ESTHETIC: Perfect moulding!
- $\bullet$  SOUND COMFORT: Door equipped with a damper close system.

- WEIGHT: 30 kg
- INSTALLATION TYPE: Floor-standing

#### **Installation benefits**

• EASIER INSTALLATION: Assembled cabinet