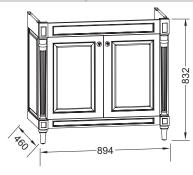

### **Technical drawing**

Product Specification: Base unit 90 cm for vanity top, 2 doors. EB726. Collection: CLÉO 1889. DIMENSIONS: 89.40 x 46 x 83.20 cm. WEIGHT: 30 kg. MATERIAL: Lacquer. INSTALLATION TYPE: Floor-standing.

#### **Features**

- DIMENSIONS: 89.40 x 46 x 83.20 cm
- MATERIAL: Lacquer