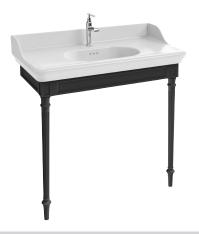

## CLÉO 1889 - Washstand 90 cm

### **EB727**

Collection: CLÉO 1889

Finish\*:

MWB - Intense

Main features:

#### **Features**

• DIMENSIONS: 90 x 46 x 83.40 cm

• MATERIAL: Lacquer

# • WEIGHT: 10 kg

• INSTALLATION TYPE: Floor-standing

#### **Consumer benefits**

• PERFECT FINISH: Exclusive finish for this product!

• HANDLES: Authentic, ceramic handles from that era!

• DESIGN: Retro style!

• ESTHETIC: Perfect moulding!

### **Required products**

• EXW112-53: Vanity top 101 cm, 3 tap holes

• EXW112: Vanity top 101 cm, 1 tap hole