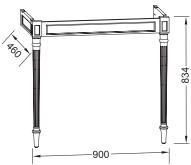

## **Technical drawing**

Product Specification: Washstand 90 cm. EB727. Collection: CLÉO 1889. DIMENSIONS: 90 x 46 x 83.40 cm. WEIGHT: 10 kg. MATERIAL: Lacquer. INSTALLATION TYPE: Floor-standing.

#### **Features**

• DIMENSIONS: 90 x 46 x 83.40 cm

• MATERIAL: Lacquer