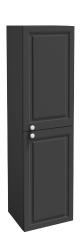

# CLÉO 1889 - Tall unit 40 cm, right hinges

## **Features**

- DIMENSIONS: 40 x 46 x 147 cm
- MATERIAL: Lacquer

## **Consumer benefits**

- PERFECT FINISH: Exclusive finish for this product!
- DESIGN: Retro style!
- ESTHETIC: Perfect moulding!
- HANDLES: Authentic ceramic handles from that era!
- SOUND COMFORT: Door equipped with damper close system!