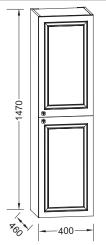

### **Technical drawing**

- WEIGHT: 29 kg
- INSTALLATION TYPE: Wall-hung

## **Features**

- DIMENSIONS: 40 x 46 x 147 cm
- MATERIAL: Lacquer