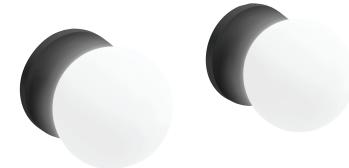

# CLÉO 1889 - Pair of wall light fixtures

## **EB729**

Collection: CLÉO 1889

Jacob Delafor PARIS

## **Features**

- WEIGHT: 0.6 kg
- INSTALLATION TYPE: Wall-mount
- TEMPERATURE: 3000°K