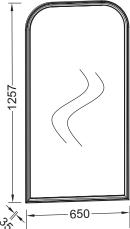

## **Technical drawing**

This document is not contractual

Product Specification: Vertical mirror 126 cm. EB728. Collection: CLÉO 1889. DIMENSIONS: 65 x 3.50 x 125.70 cm. WEIGHT: 12 kg. MATERIAL: Lacquer. INSTALLATION TYPE: Wall-mount.