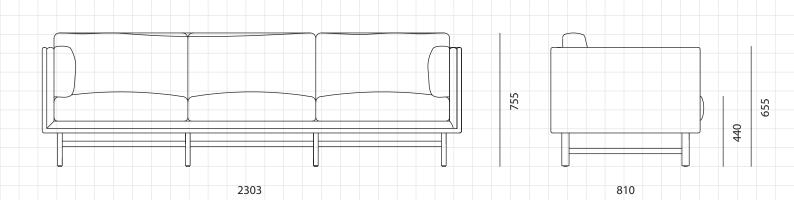

## SW Sofa Three Seater

CODE DIMENSIONS

NET WEIGHT ENVIRONMENT MATERIALS SW-S421

W2303 x D810 x H755mm

Seating height: 440mm

103.0 kg

Indoor

Solid wood base, Upholstery