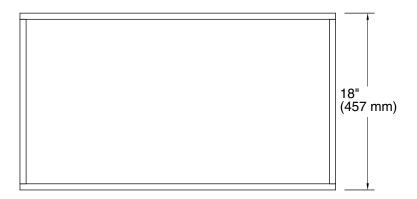

### **Features**

- For use with K-99505 Jacquard®, K-99518 Damask®, and K-99531 Poplin® vanities.
- Catalyzed conversion varnish provides a durable moisture-resistant finish.
- Full-extension 18" (457 mm) depth tray with slow-close under-mount slides for smooth opening.

## **Technical Information**

All product dimensions are nominal.

Material: Wood, Veneers